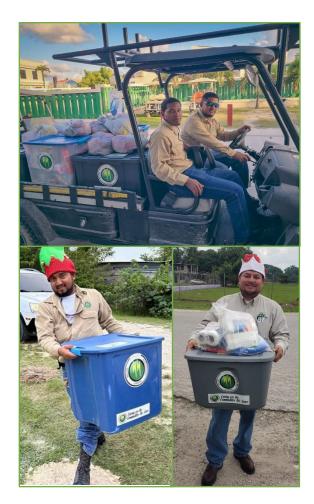

## Over 700 Families and the Elderly Countrywide receive Gifts of Hampers from BEL and Employees

Our Annual Christmas Hamper Drive tradition continues for the 24<sup>th</sup> consecutive year, with BEL and employees gifting over 700 hampers and care packages countrywide.

Over the past two weeks, teams of employees and partnering community organizations delivered over 450 hampers with the items needed for a traditional Christmas meal, and essential groceries to deserving families; along with care packages to 250 senior citizens.